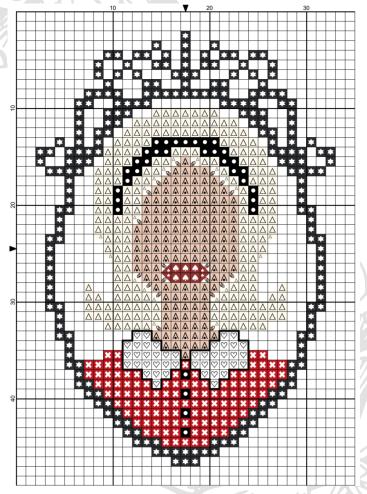

## INSTRUCTIONS

| Legend:      |     |      |                     |                       |     |      |                     |
|--------------|-----|------|---------------------|-----------------------|-----|------|---------------------|
| • [3]        | DMC | 310  | black               | <ul><li>[3]</li></ul> | DMC | 3777 | terra cotta - vy dk |
| ♡ [3]        |     |      |                     | △ [3]                 |     |      | cream               |
| <b>*</b> [3] | DMC | 3799 | pewter gray - vy dk | <b>×</b> [3]          | DMC | 817  | coral red - vy dk   |
| <b>A</b> [3] | DMC | 950  | desert sand - It    |                       |     |      |                     |
|              |     |      |                     |                       |     |      |                     |

Backstitch Lines:

DMC-310 black

14/28 ct fabric recommended Design area: 2.21" x 3.21" • 31 x 45 stitches Fits a 2.5" x 3.5" frame or 5" x 6" oval hoop

## **Stitching**

- 3 strands for full, 3/4 and 1/4 stitches
- 1 strand for DMC 310 backstitching
- Black backstitching on model was done with DMC 310 #12 (equivalent to 2 strands). Can be substituted with 1 or 2 strands of normal DMC 310